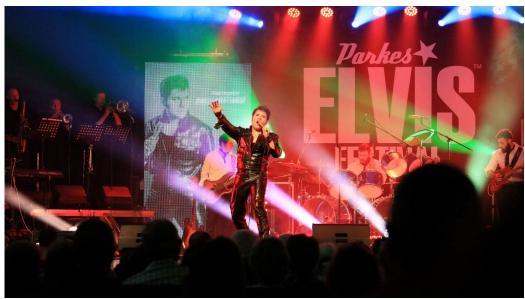

### **PARKES ELVIS FESTIVAL TOUR**

Parkes Elvis Festival has been running for over 25 years with over 20,000 visitors to Parkes for the event. Multiple Elvis concerts running at the same time at every venue over a week. Our tour takes in the Friday, Saturday and Sunday being the main days with Street parade and Elvis Gospel Service. The Elvis Festival is just a great big party with all things Elvis from start to finish; it is a lot of fun