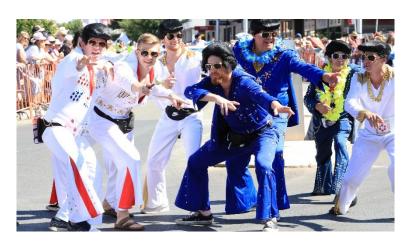

### **PARKES ELVIS FESTIVAL TOUR**

Parkes Elvis Festival has been running for over 25 years with over 20,000 visitors to Parkes for the event. Multiple Elvis concerts running at the same time at every venue over a week. Our tour takes in the Friday, Saturday and Sunday being the main days with Street parade and Elvis Gospel Service. The Elvis Festival is just a great big party with all things Elvis from start to finish; it is a lot of fun