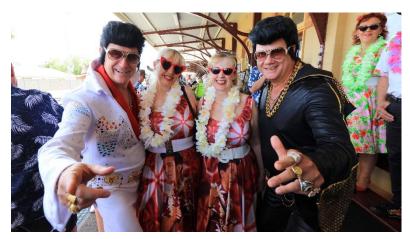

### **PARKES ELVIS FESTIVAL TOUR**

Parkes Elvis Festival has been running for over 25 years with over 20,000 visitors to Parkes for the event. Multiple Elvis concerts running at the same time at every venue over a week. Our tour takes in the Friday, Saturday and Sunday being the main days with Street parade and Elvis Gospel Service. The Elvis Festival is just a great big party with all things Elvis from start to finish; it is a lot of fun